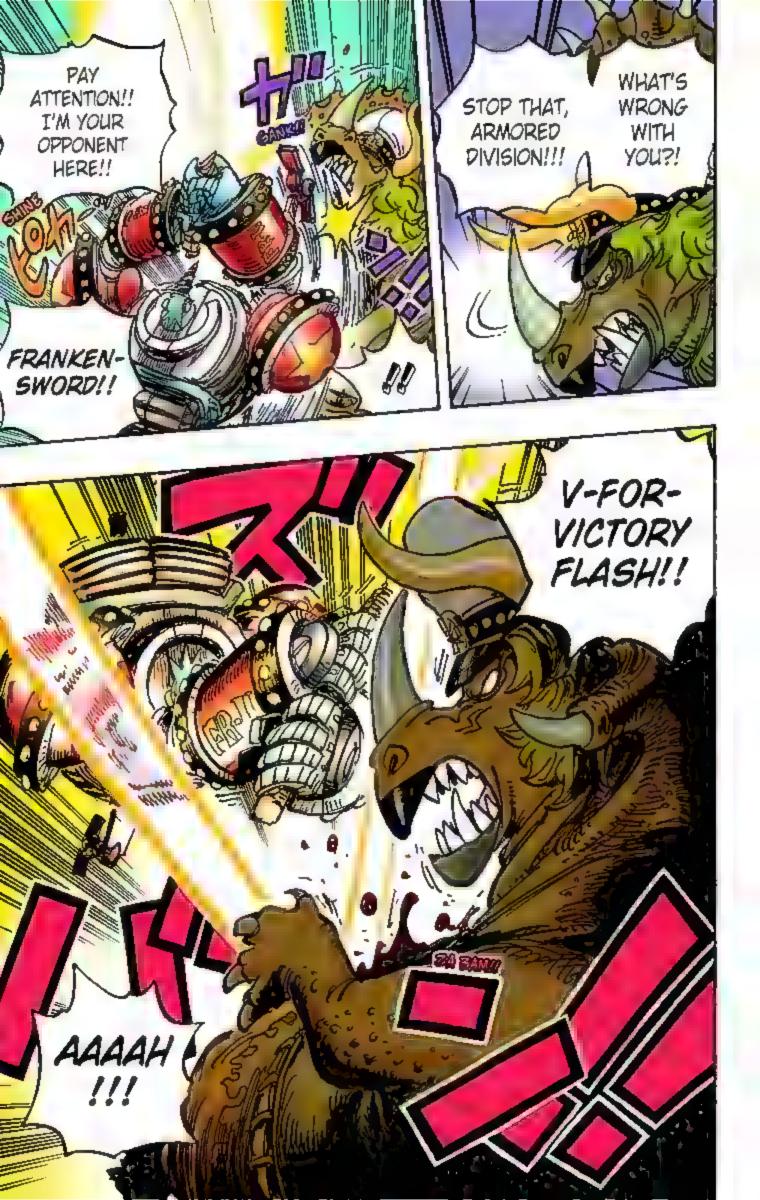

## Chapter 1002: FOUR EMPERORS VS. NEW GENERATION

READER REQUEST: "LUCCI FEEDING PIGEONS IN THE PARK" BY P.N. X-5GO

Question for Oda Sensei! What are your three favorite Smile user designs? --Taro

Ah, I see. Man, those Smile Fruit users are funny, huh? Are they A: BOZOS OF What?! WOW, this is a hard question to answer! Well, I'll start with #3 and that's Speed, a.k.a. Horselina! When you hear the word "centaur," you think of a Big Burly horse man, But

I wanted to make her a sexy lady. Since simple horse legs wouldn't really fit the Bill, I tried to emphasize her thighs to look more human, and yet she has that wacky horse face when she smiles. It's the unexpected difference between the two sides that makes her lovable.